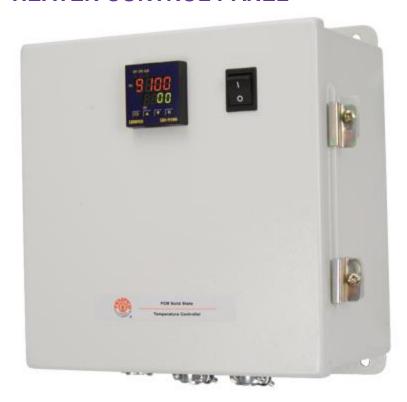

## **HEATER CONTROL PANEL**

## Part Number DKM10008

- Voltage: 480 VAC, (1 or 3 Ph.)
- Max. Wattage: 17,280 or 29,540 W
- Temperature Range: 0-2400°F
- Dimensions: 10"H x 10"W x 6"D
- Wall mounting slots: 8" centers side to side,
- 10- 3/4" centers top to bottom
- TEC-9100 PID Temperature Control
- NEMA 12 metal enclosure for indoor use
- NO-NC alarm contacts
- Terminal strips for incoming power, heater power and Universal sensor
- 65A magnetic contactor
- No disconnect or heater fusing
- BX connectors for sensor, incoming & heater leads
- Two door clamps
- · Accepts single or three phase power
- Control Fuse
- Disconnect and heater fusing supplied by customer