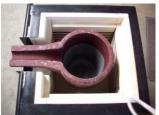

## **Features**

- Automatic temperature controls with digital readout
   furnace maintains temperature set by operator
- Rugged yet light weight construction for long life
- > Vented lid with latches in up position
- > Heavy wall clay graphite crucible with spout
- > Insulting brick lining for maximum heat retention
- > Braking winch for precise safe movement during pour
- > Hydraulic lift standard on TL400