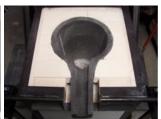

## **Features**

- Automatic temperature controls with digital readout
   furnace maintains temperature set by operator
- Rugged yet light weight construction for long life
- > Vented lid with latches in up position
- > Heavy wall clay graphite crucible with spout
- > Insulting brick lining for maximum heat retention
- > Braking winch for precise safe movement during pour
- > Hydraulic lift standard on TL400