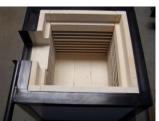

## **Features**

- Automatic temperature controls with digital readout
   furnace maintains temperature set by operator
- Rugged yet light weight construction for long life
- > Vented lid with latches in up position
- > Heavy wall clay graphite crucible with spout
- > Insulting brick lining for maximum heat retention
- > Braking winch for precise safe movement during pour
- > Hydraulic lift standard on TL400