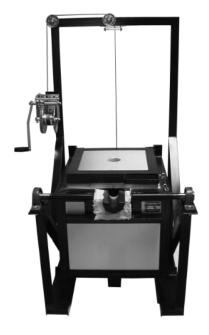

## TILTING ELECTRIC FURNACE

For Smelting Gold, Silver, Copper, Base Alloys; to Pouring Ingots.

## **Features**

- Automatic temperature controls with digital readout
   furnace maintains temperature set by operator
- Rugged yet light weight construction for long life
- > Vented lid with latches in up position
- > Heavy wall clay graphite crucible with spout
- > Insulting brick lining for maximum heat retention
- > Braking winch for precise safe movement during pour
- > Hydraulic lift standard on TL400